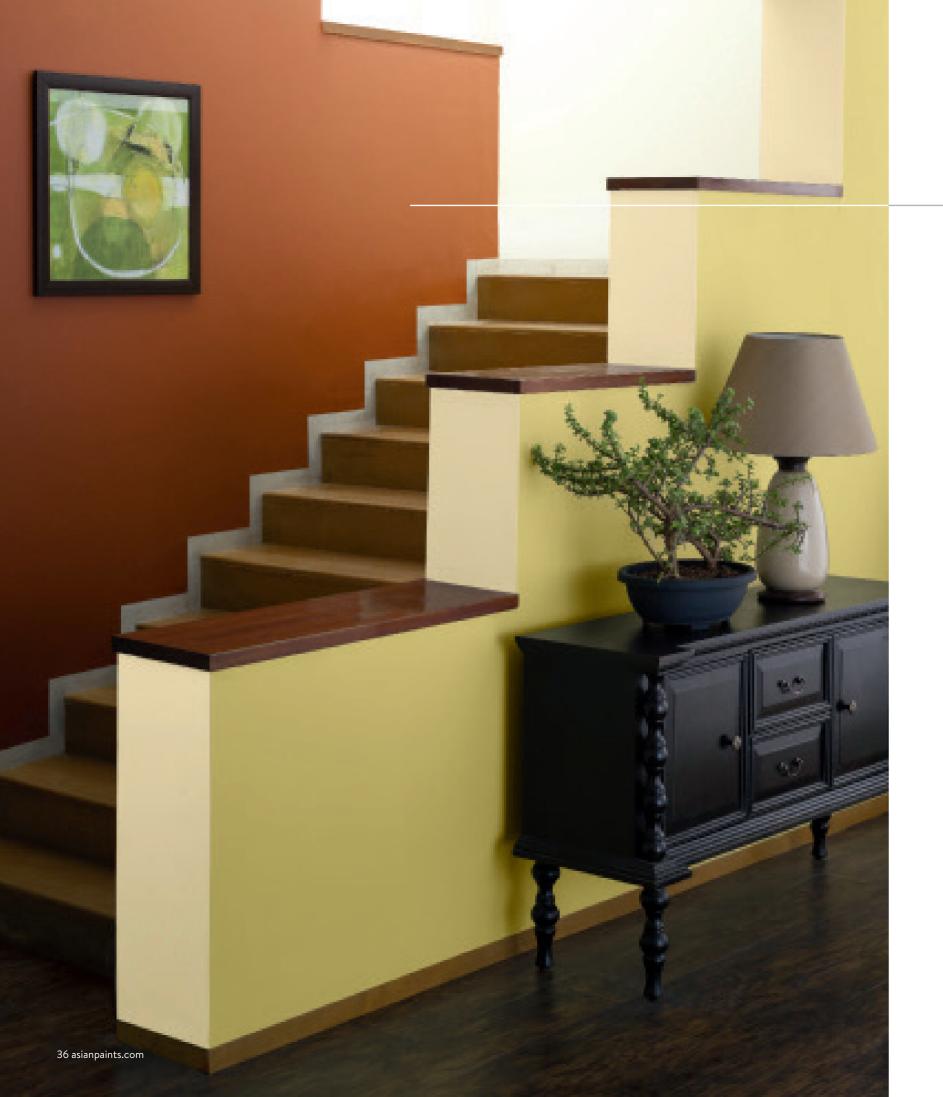

TURN TO PAGE 64 FOR ALTERNATIVE COLOURS

**Nilaya W046D297S75** Sabyasachi I Tanchoi

**7221** Grand Grape Join upstairs and downstairs by painting your staircase wall in a unique colour

Royale Play Patterns Antico Classique Base coat: Antico Base White Top coat: Green Hill M027