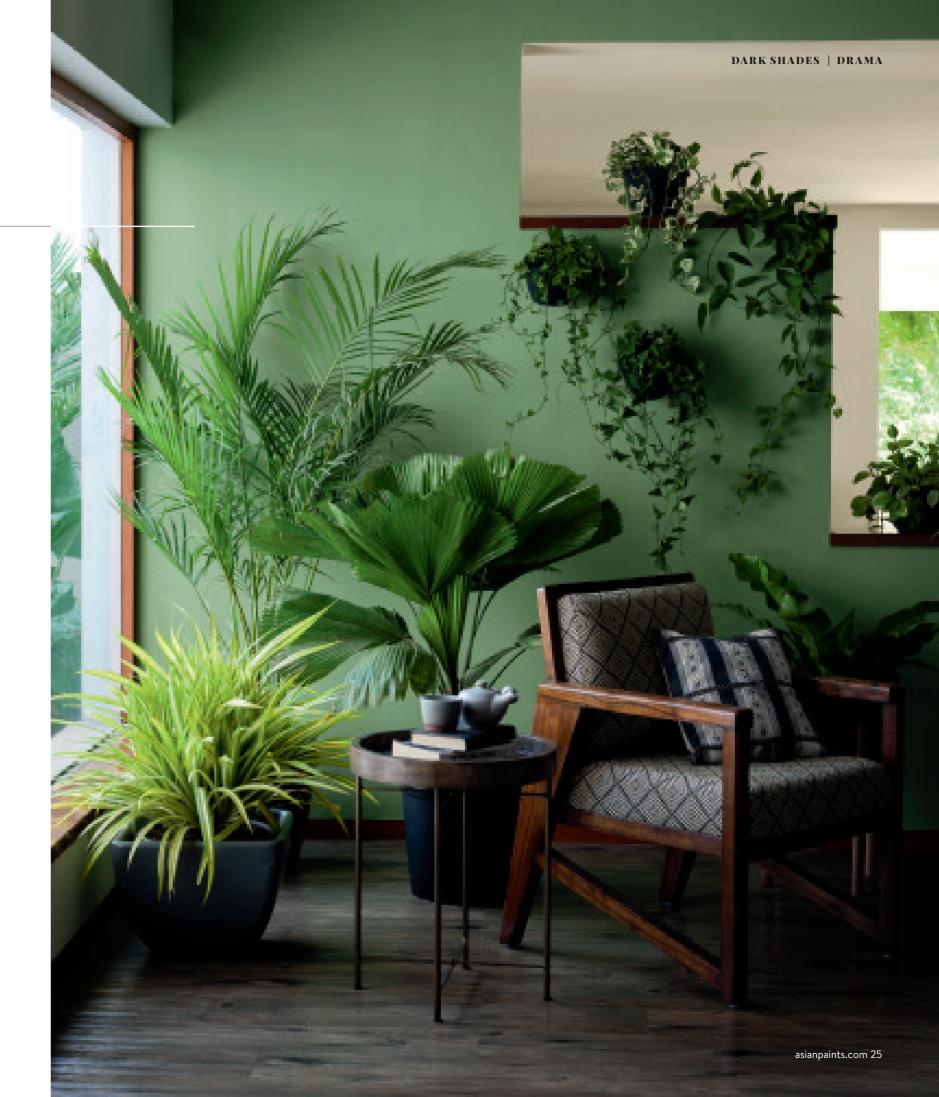

**0643** Steel Grey

Do your indoor garden some good by matching with a verdant backing wall

**K150** Bayleaf Green-N

**L123** Angel Cloud

TURN TO PAGE 66 FOR ALTERNATIVE COLOURS

**8776** Dark Ash

TURN TO PAGE 66 FOR ALTERNATIVE COLOURS

**9739** Emerald Sea-N

asianpaints

**7300** Jet Stream

TURN TO PAGE 67 FOR ALTERNATIVE COLOURS

he best hotel rooms are typically guided by the principle that less is more. In your bedroom at home, that means picking a theme and sticking with it. Once you've decided on your paints and wallpapers (in this case we've opted for coastalinspired hues), focus on little things that make the room feel composed and cosy, whether it's your own or one for overnight guests.