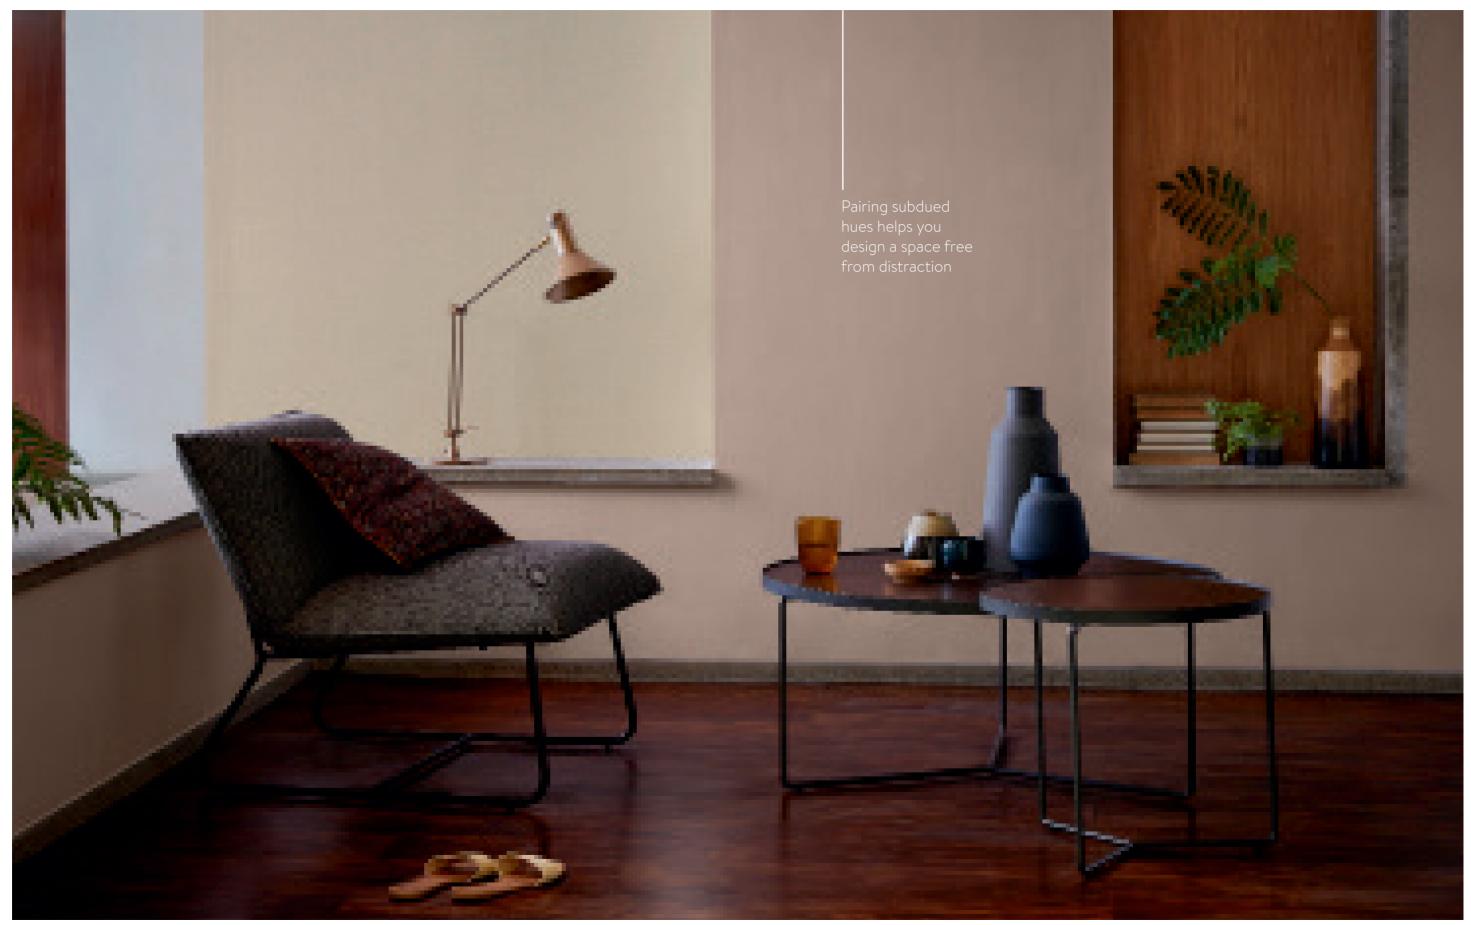

TURN TO PAGE 63 FOR ALTERNATIVE COLOURS

hether you have all the room in the world or are sharing it with the kitchen, your dining area should be welcoming in character. Here, we've created that with homely tones and soft textures, whose gentle nature is ideal for morning coffees, lazy lunches and family suppers. The best part about a neutral wall palette for your dining space is that it allows you to accessorise in many ways.

Royale Play Patterns Splash Base coat: Sand Bed 7980 Top coat: Gold M003; Red Earth M8029

"Informal dining
is as much about the
décor as it is about what's
on the table"

FULL OF LIFE
Boost the vibrancy of
a neutral space with
a green table setting or
counter display.