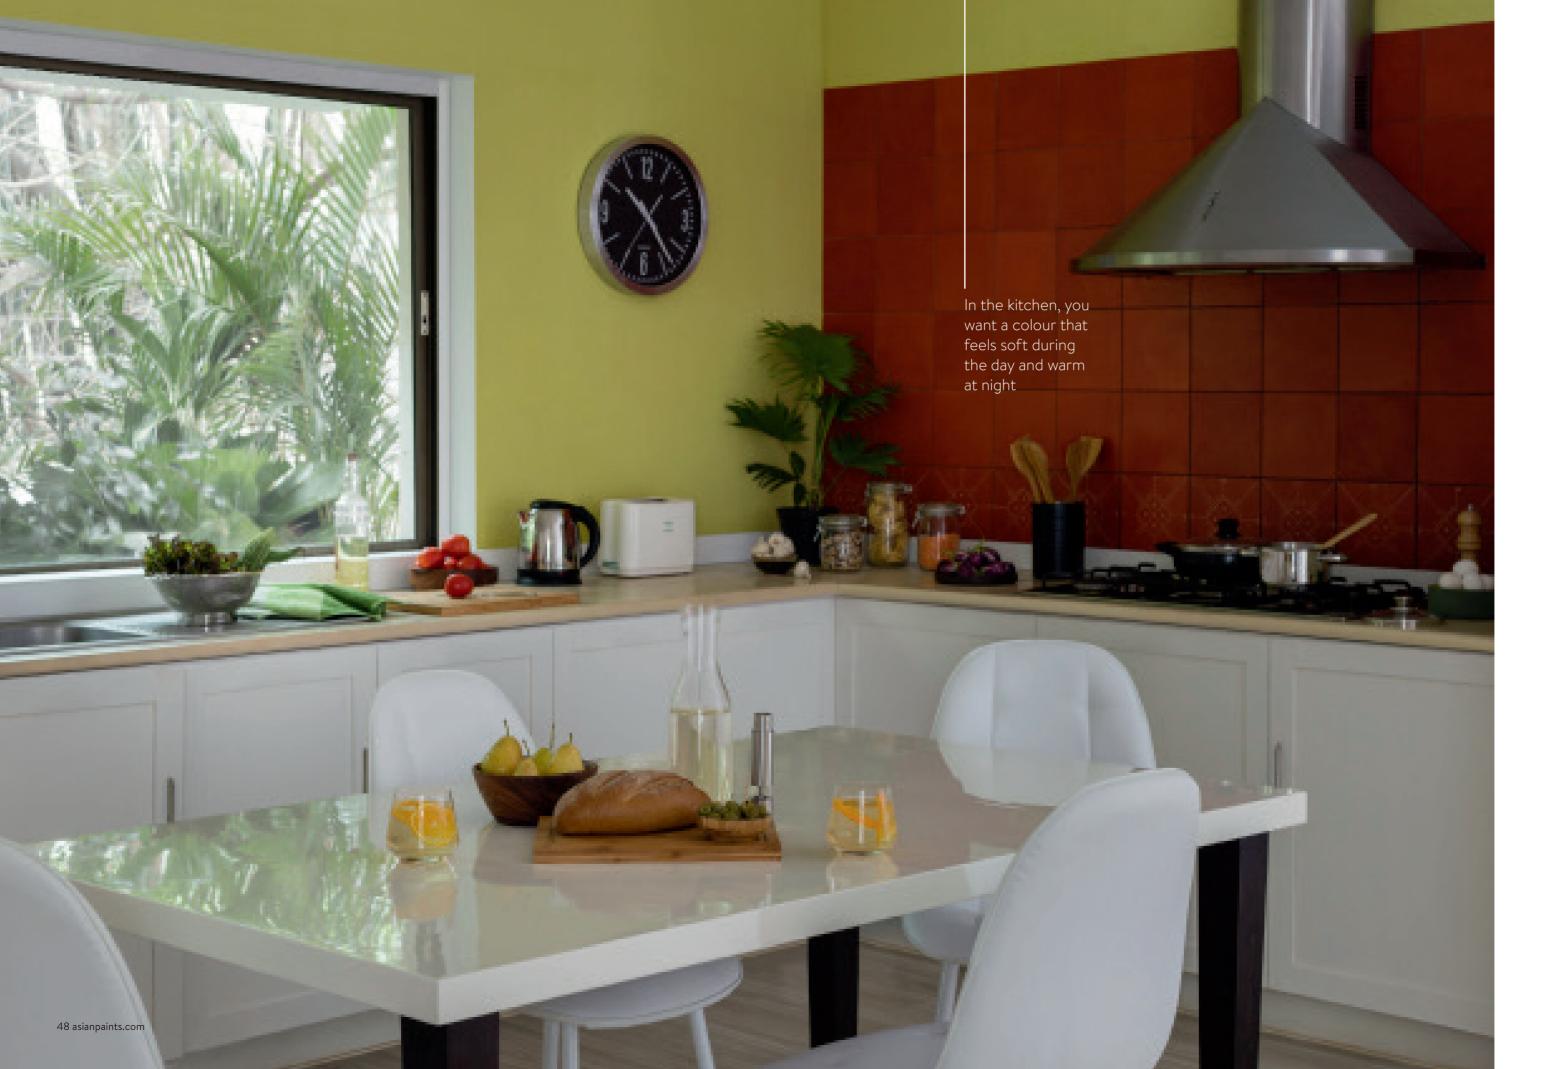

TURN TO PAGE 63 FOR ALTERNATIVE COLOURS

hether you have all the room in the world or are sharing it with the kitchen, your dining area should be welcoming in character. Here, we've created that with homely tones and soft textures, whose gentle nature is ideal for morning coffees, lazy lunches and family suppers. The best part about a neutral wall palette for your dining space is that it allows you to accessorise in many ways.

Royale Play Patterns Splash Base coat: Sand Bed 7980 Top coat: Gold M003; Red Earth M8029

"Informal dining
is as much about the
décor as it is about what's
on the table"

FULL OF LIFE
Boost the vibrancy of
a neutral space with
a green table setting or
counter display.