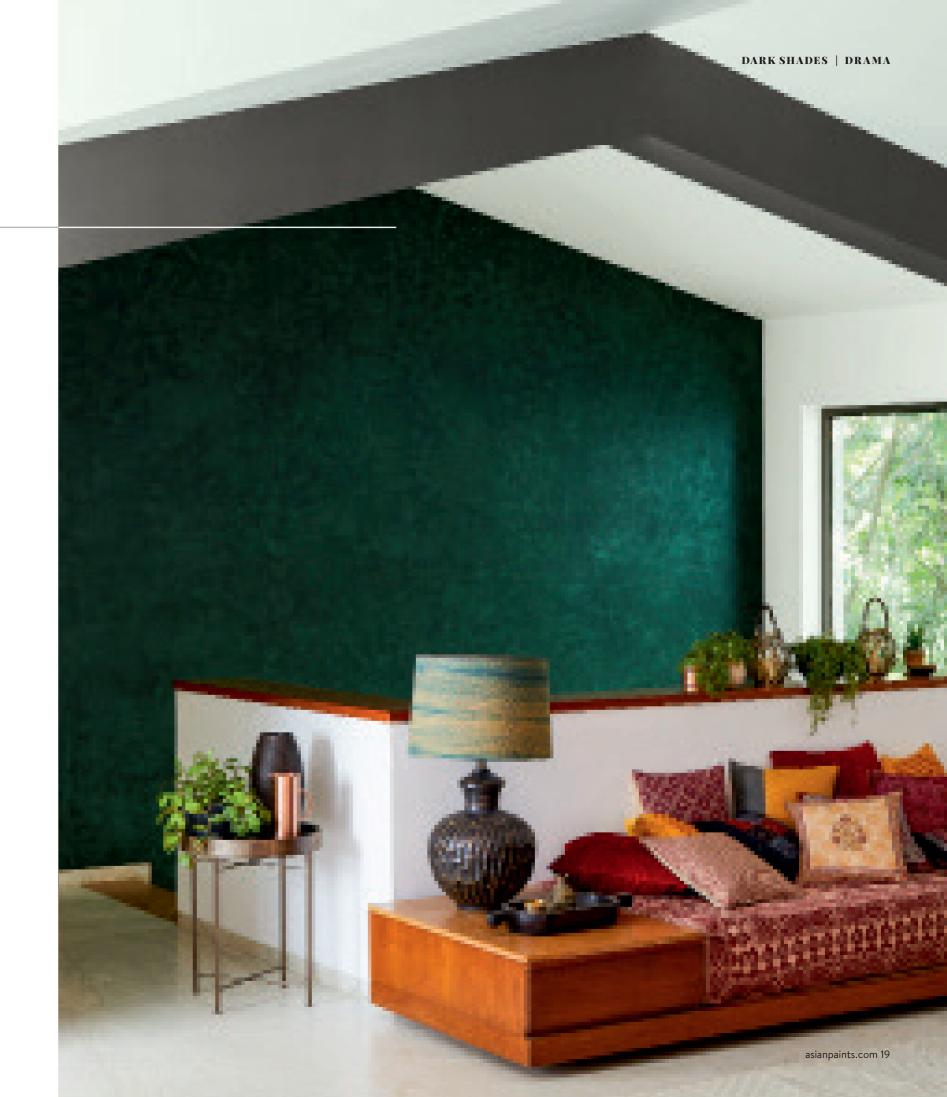

**8294** Dark Shadow

**L184** White Forest

TURN TO PAGES 64 AND 65 FOR ALTERNATIVE COLOURS

o that your room has balance, give its design features lead and supporting roles. In the display opposite, the wallpaper dominates with its intricate patterns, which are complemented by soft, gentle furnishings. The same idea works just as well the other way around: if your wall favours pastel patterns and hues, that's your cue to make bolder selections with your furniture and accents.