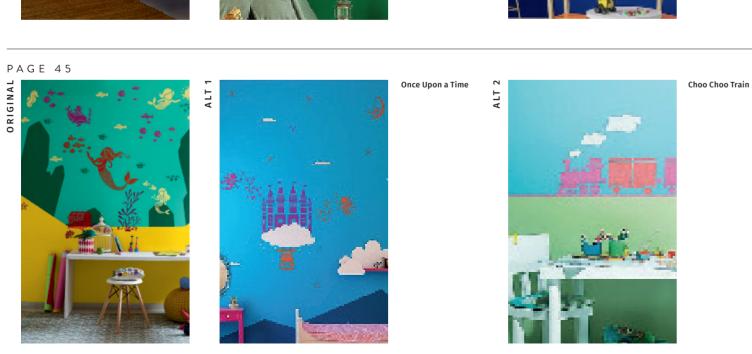

**8259** Ice Grey

**7839** Musk Melon

TURN TO PAGE 71 FOR ALTERNATIVE COLOURS

**9841** Aniseed Green-N

TURN TO PAGE 71 FOR ALTERNATIVE COLOURS

**9835** Neón Verde-N

**L163** Salt White Busy floral wallpaper is the perfect pick for the hustle and bustle of utility spaces