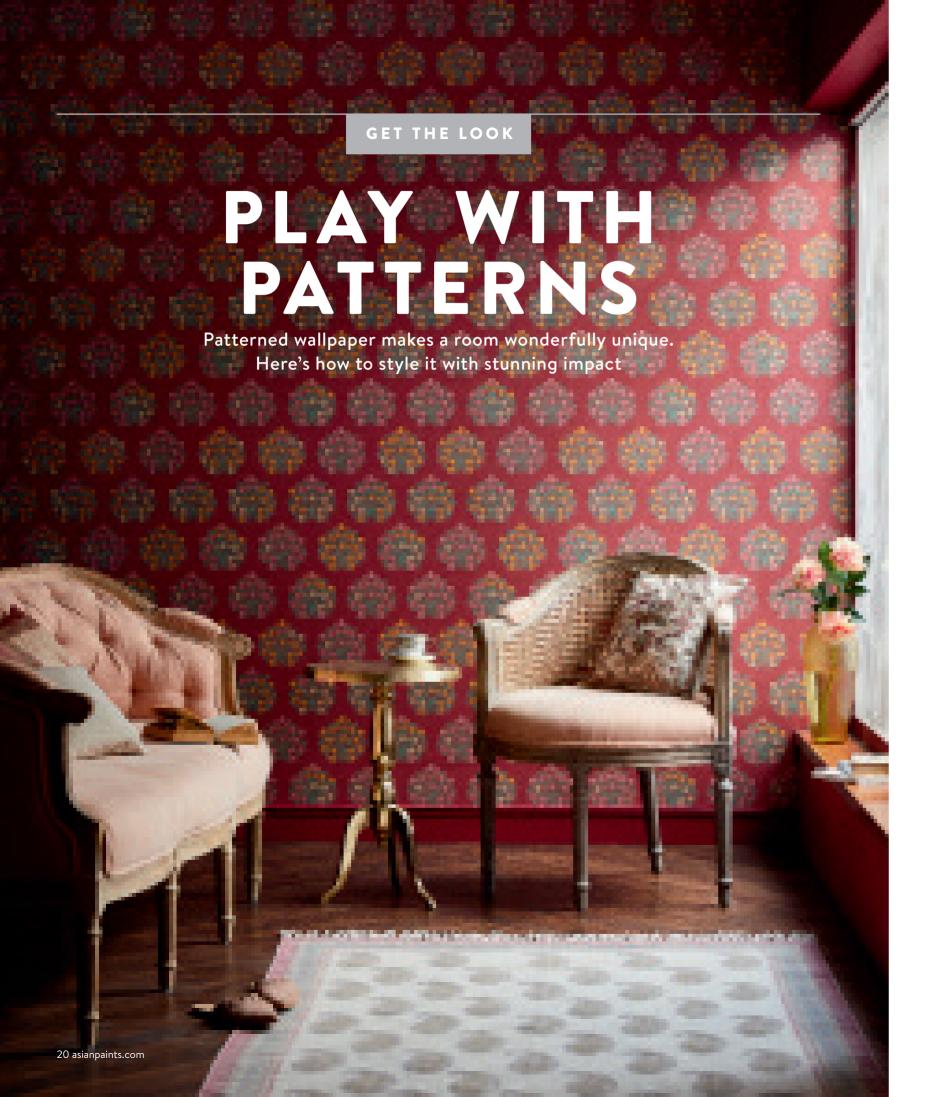

**8294** Dark Shadow

**L184** White Forest

TURN TO PAGES 64 AND 65 FOR ALTERNATIVE COLOURS

o that your room has balance, give its design features lead and supporting roles. In the display opposite, the wallpaper dominates with its intricate patterns, which are complemented by soft, gentle furnishings. The same idea works just as well the other way around: if your wall favours pastel patterns and hues, that's your cue to make bolder selections with your furniture and accents.