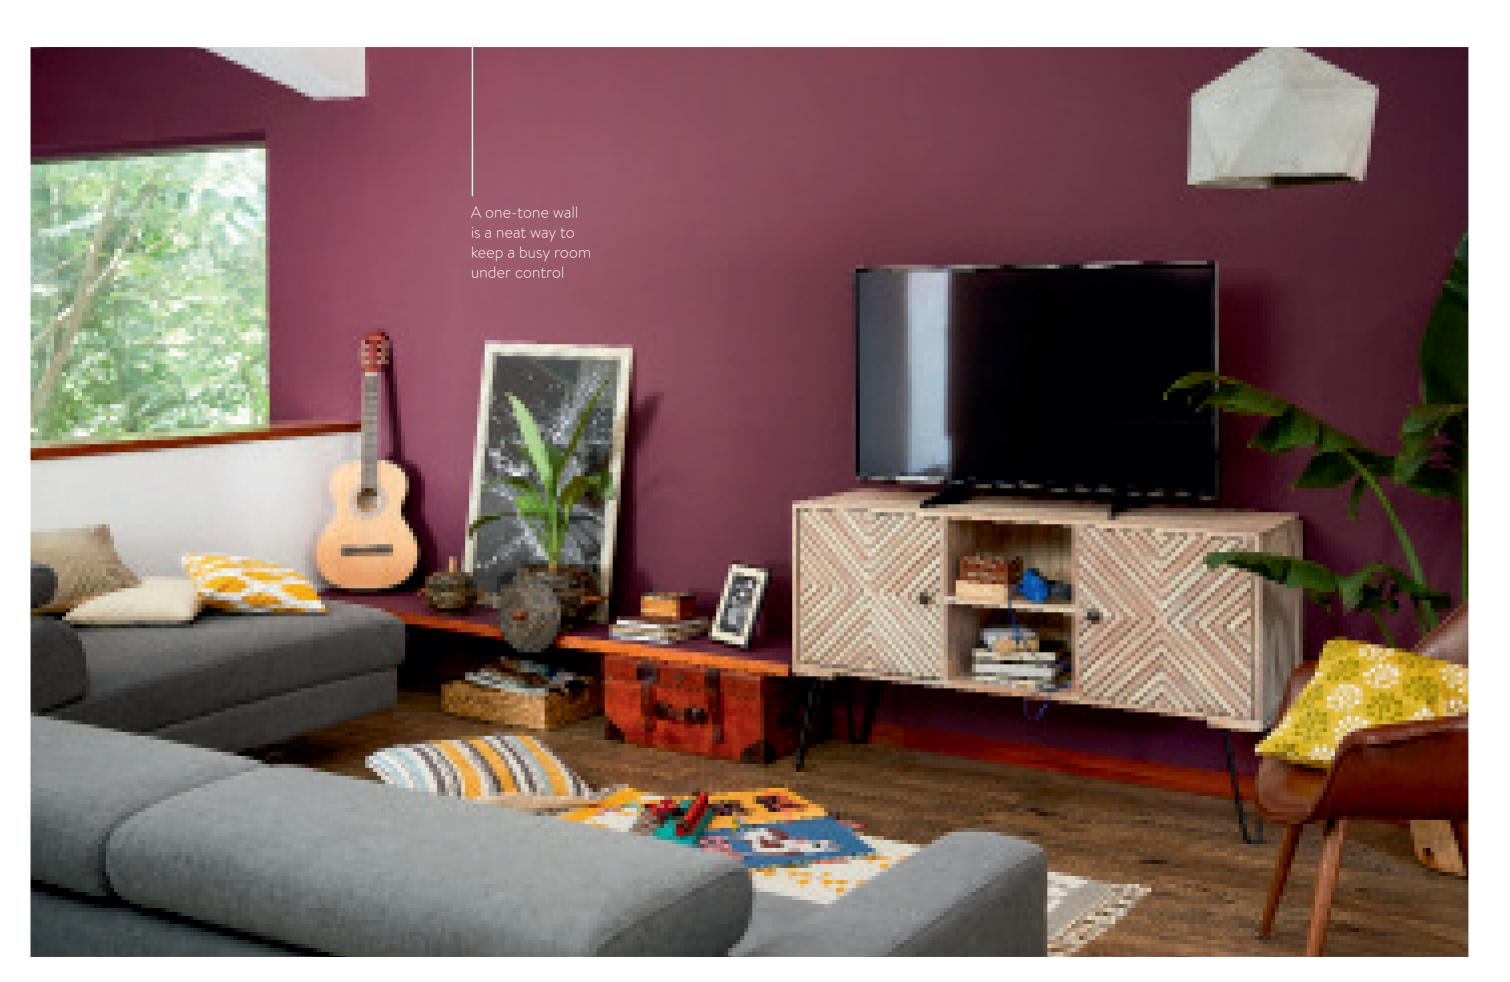

TURN TO PAGE 64 FOR ALTERNATIVE COLOURS

**Nilaya W046D297S75** Sabyasachi I Tanchoi

**7221** Grand Grape Join upstairs and downstairs by painting your staircase wall in a unique colour

Royale Play Patterns Antico Classique Base coat: Antico Base White Top coat: Green Hill M027