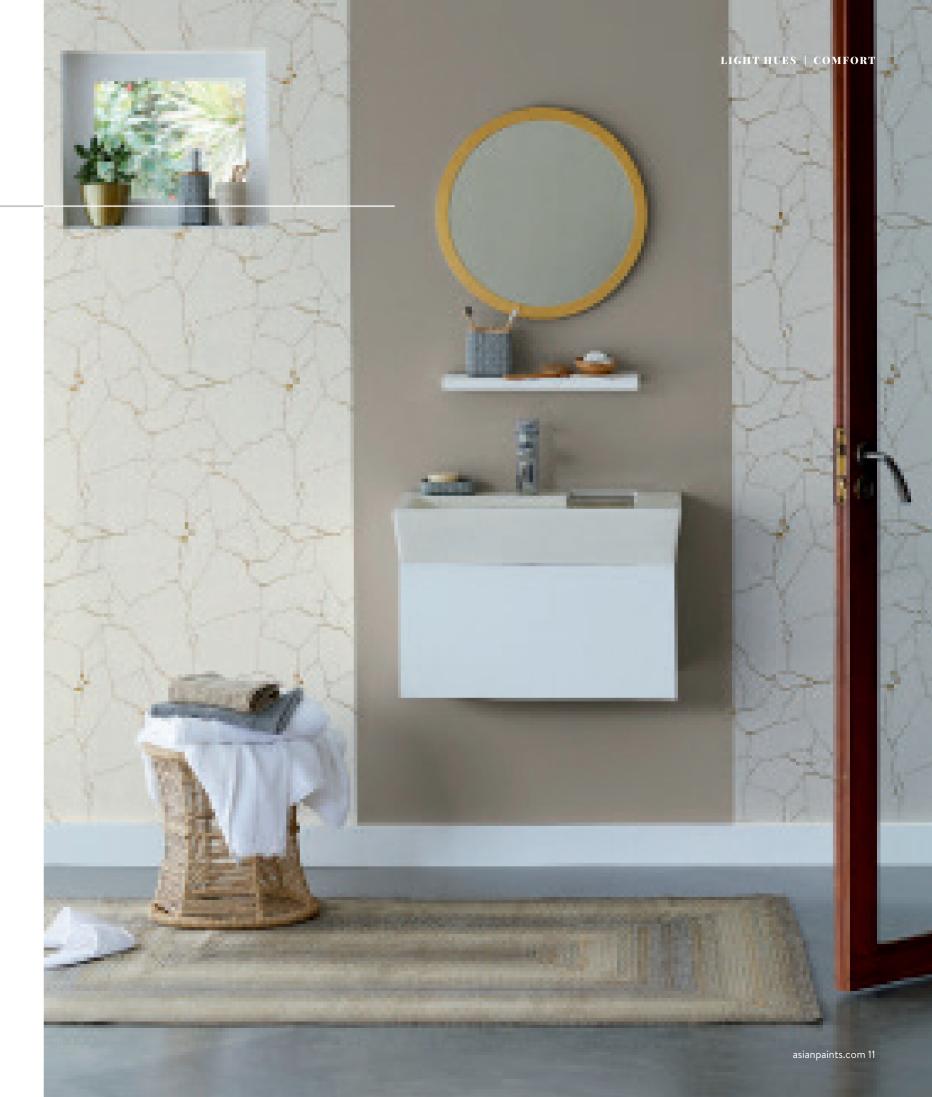

**8294** Dark Shadow

**L184** White Forest

TURN TO PAGES 64 AND 65 FOR ALTERNATIVE COLOURS

o that your room has balance, give its design features lead and supporting roles. In the display opposite, the wallpaper dominates with its intricate patterns, which are complemented by soft, gentle furnishings. The same idea works just as well the other way around: if your wall favours pastel patterns and hues, that's your cue to make bolder selections with your furniture and accents.