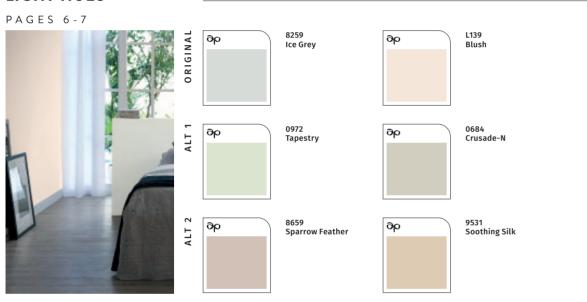

#### PAGE 10

Royale Play Patterns Dune Drizzle
Base coat: Premium Emulsion White Top coat: Rave Raisin

K116 Stainless Steel

Royale Play Patterns Antico Classique Base coat: Antico Base White Top coat: Ice Age

Royale Play Materials Stucco Marble Base coat: Soothing Silk 9531 Top coat: Soothing Silk 9531

#### PAGE 11

8345 Sea Dreams

7303 Stormy Sea

Nilaya W089W040S75 Signatures Dream River

Nilaya W114WN25B75 Tango Bits and Bobs

Nilaya W114WN05B75 Tango Concrete Stuff