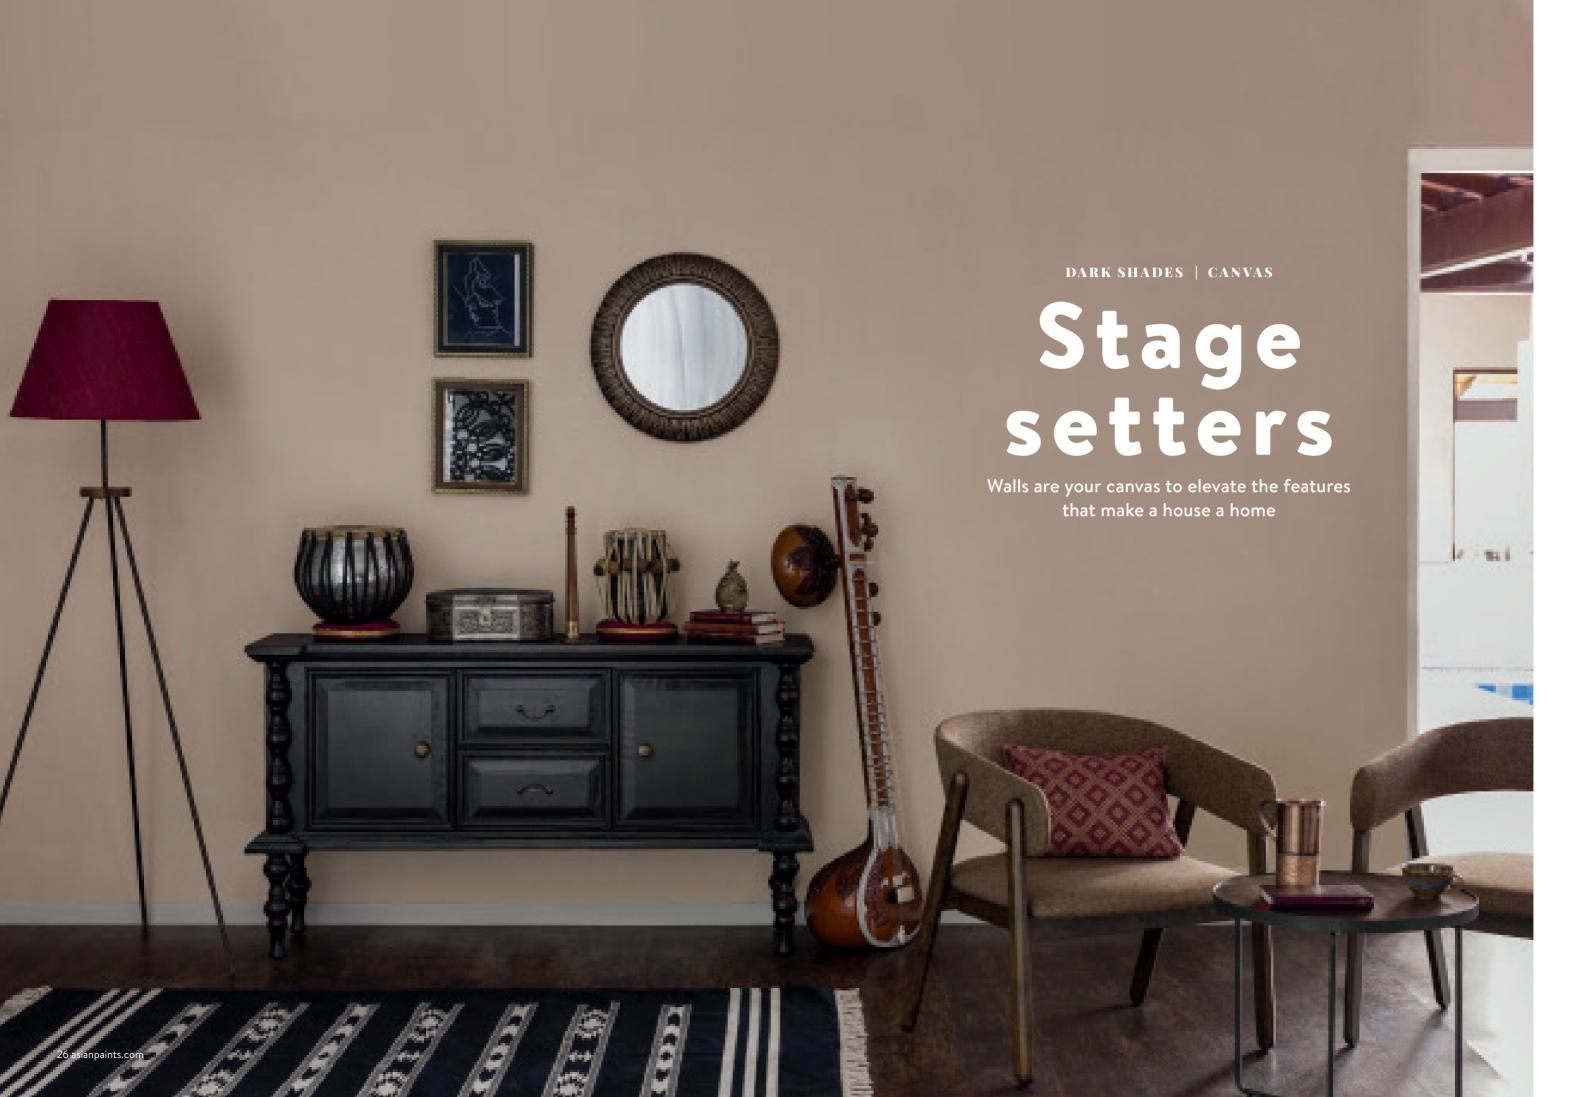

**8294** Dark Shadow

**L184** White Forest

TURN TO PAGES 64 AND 65 FOR ALTERNATIVE COLOURS

o that your room has balance, give its design features lead and supporting roles. In the display opposite, the wallpaper dominates with its intricate patterns, which are complemented by soft, gentle furnishings. The same idea works just as well the other way around: if your wall favours pastel patterns and hues, that's your cue to make bolder selections with your furniture and accents.