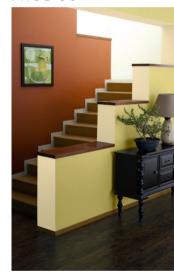

TURN TO PAGE 64 FOR ALTERNATIVE COLOURS

**Nilaya W046D297S75** Sabyasachi I Tanchoi

**7221** Grand Grape Join upstairs and downstairs by painting your staircase wall in a unique colour

Royale Play Patterns Antico Classique Base coat: Antico Base White Top coat: Green Hill M027