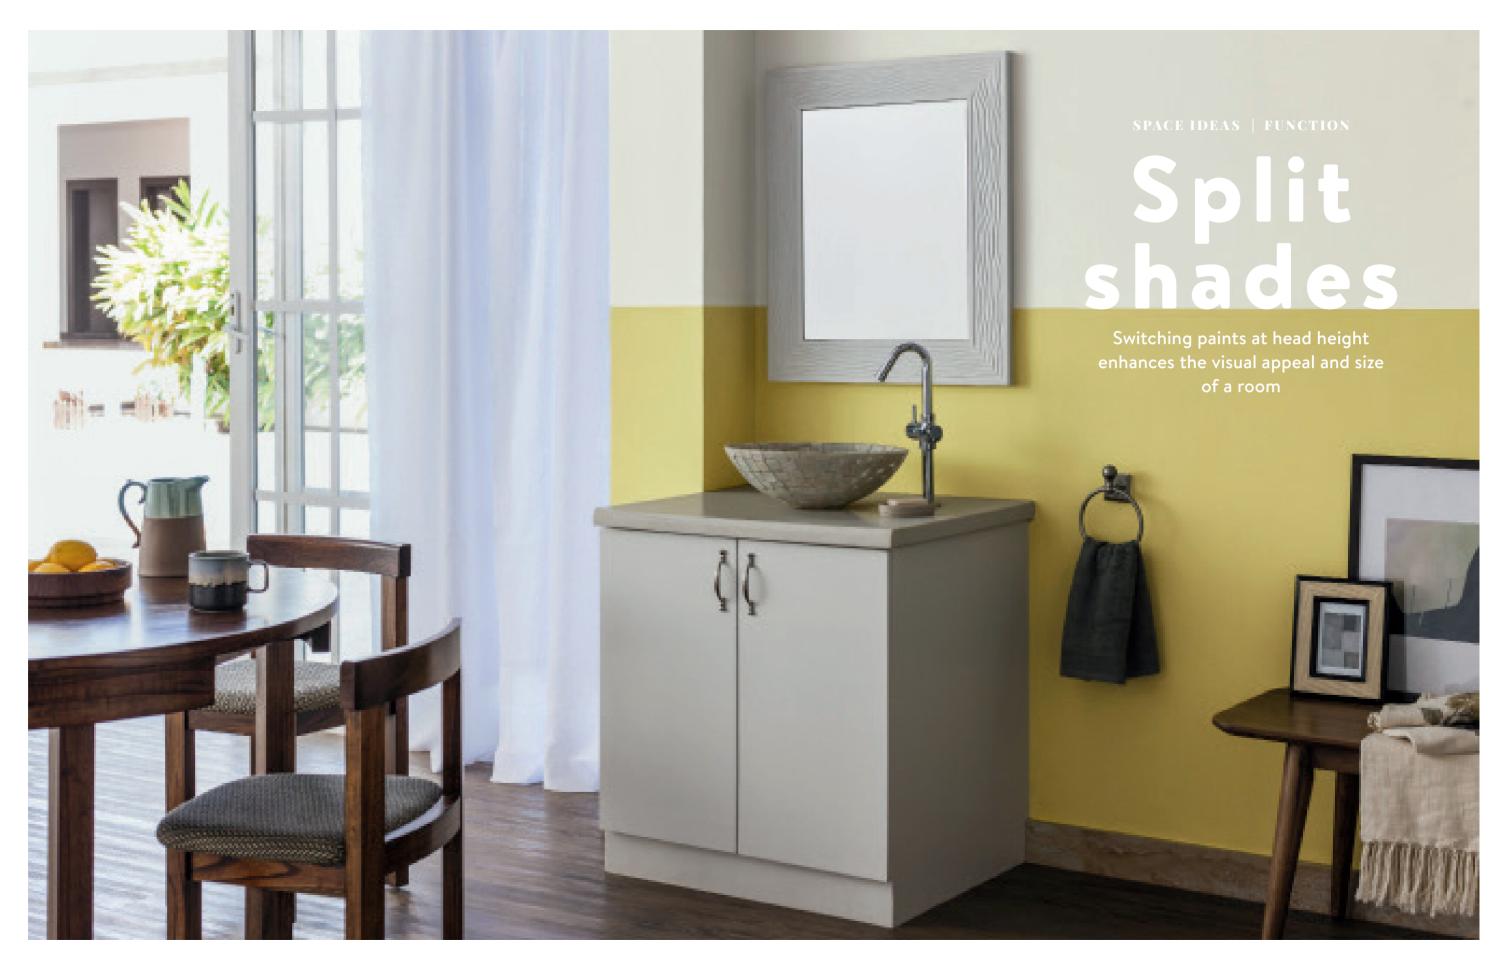

**ခု** asianpaints

**L155** Pale Sisal A two-toned wall is a great way to give your bedroom an added boost of decorative appeal

**8530** Valley Flower

**K059** Purple Diva-N

TURN TO PAGE 73 FOR ALTERNATIVE COLOURS