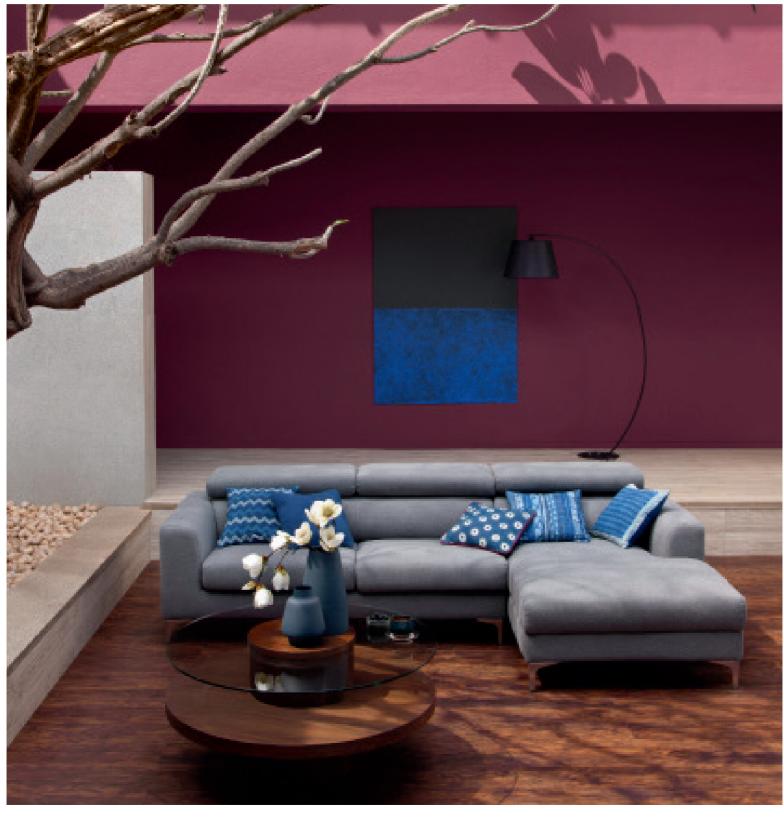

TURN TO PAGE 64 FOR ALTERNATIVE COLOURS

**Nilaya W046D297S75** Sabyasachi I Tanchoi

**7221** Grand Grape Join upstairs and downstairs by painting your staircase wall in a unique colour

Royale Play Patterns Antico Classique Base coat: Antico Base White Top coat: Green Hill M027