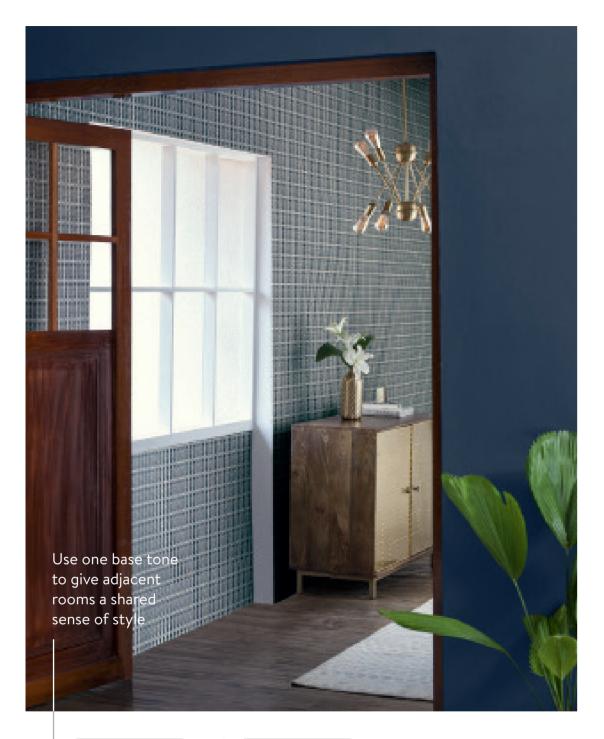

**8294** Dark Shadow

**L184** White Forest

TURN TO PAGES 64 AND 65 FOR ALTERNATIVE COLOURS

o that your room has balance, give its design features lead and supporting roles. In the display opposite, the wallpaper dominates with its intricate patterns, which are complemented by soft, gentle furnishings. The same idea works just as well the other way around: if your wall favours pastel patterns and hues, that's your cue to make bolder selections with your furniture and accents.