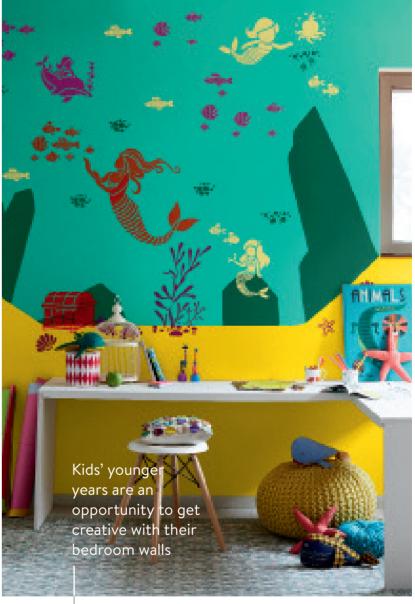

**8047** Jaipur Dreams

TURN TO PAGE 69 FOR ALTERNATIVE COLOURS

**8709** Awakening

TURN TO PAGE 69 FOR ALTERNATIVE COLOURS

**7861** Sunny Yellow

Water's Edge

Easy updates
A quick, no-fuss way to decorate a child's room, our wall stickers can be applied to any smooth surface. Explore the wide range on our website.