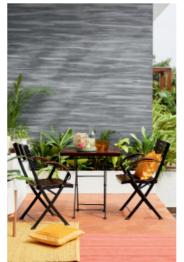

TURN TO PAGE 63 FOR ALTERNATIVE COLOURS

hether you have all the room in the world or are sharing it with the kitchen, your dining area should be welcoming in character. Here, we've created that with homely tones and soft textures, whose gentle nature is ideal for morning coffees, lazy lunches and family suppers. The best part about a neutral wall palette for your dining space is that it allows you to accessorise in many ways.

Royale Play Patterns Splash Base coat: Sand Bed 7980 Top coat: Gold M003; Red Earth M8029

"Informal dining
is as much about the
décor as it is about what's
on the table"

FULL OF LIFE
Boost the vibrancy of
a neutral space with
a green table setting or
counter display.