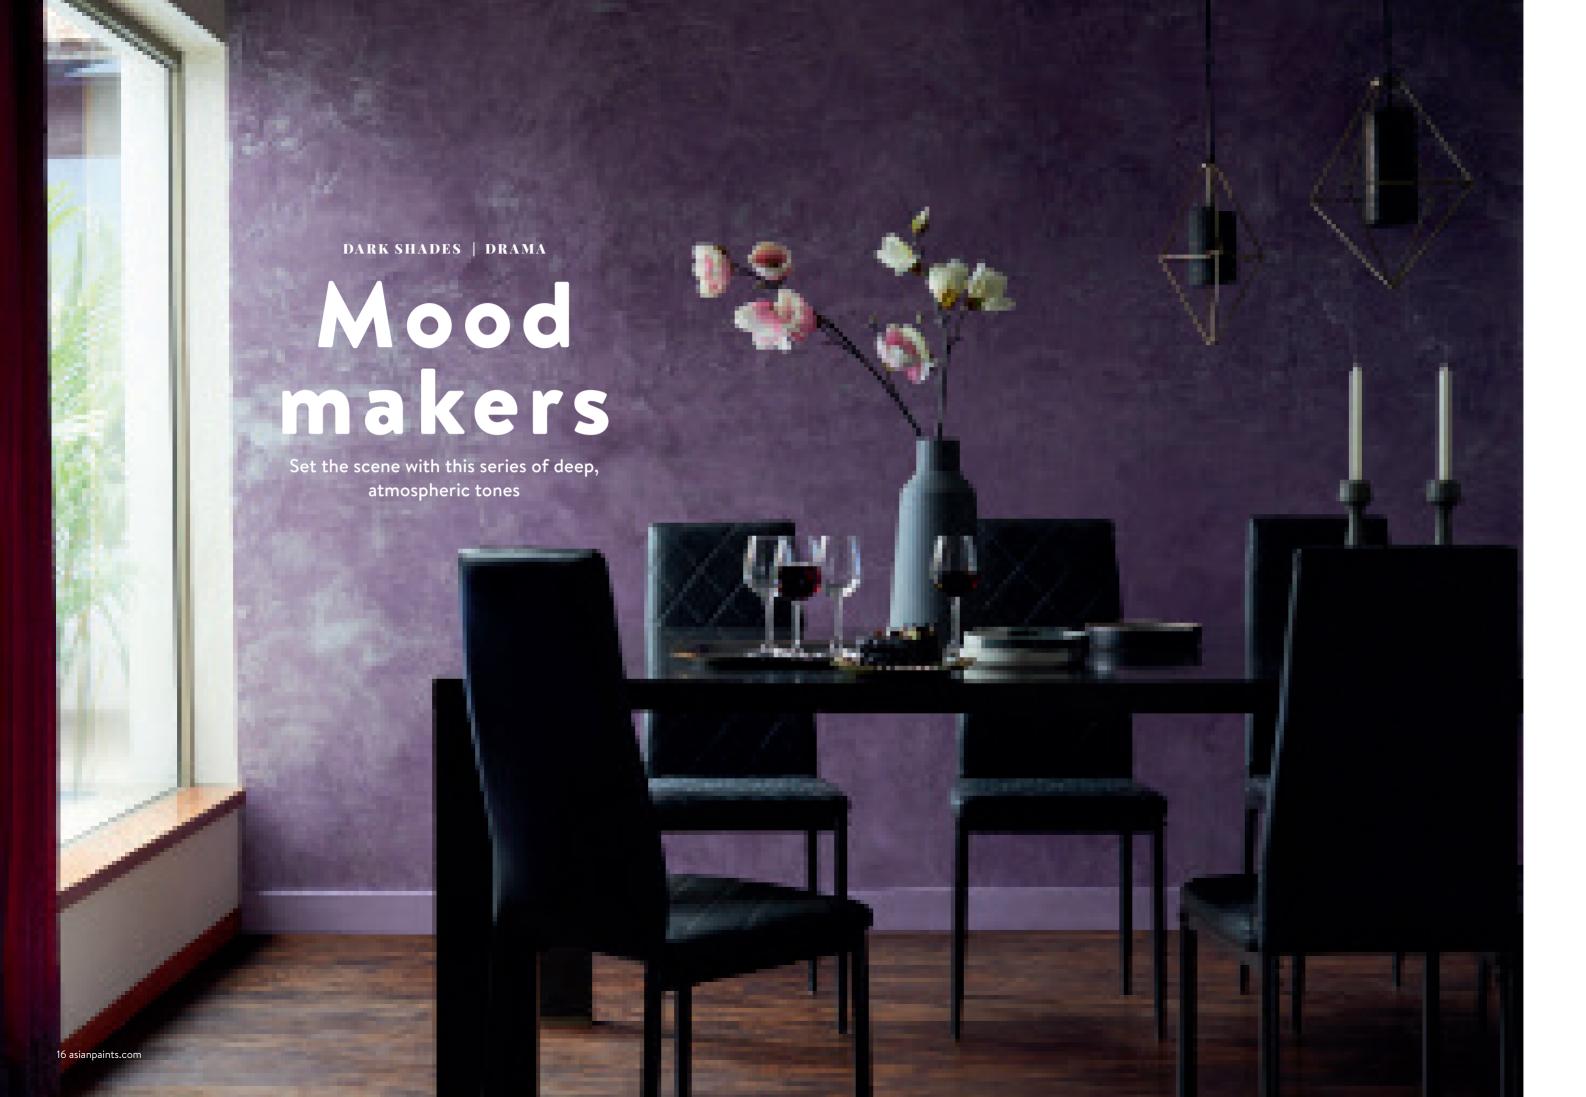

#### **DARK SHADES**

PAGES 16-17

ORIGINAL 96

Royale Play Materials Stucco Metallico Base Coat: Hip Purple 8197 Top Coat: Metallic White M0908

Royale Play Patterns Spatula Base coat: Orchard Plum 8198 Top coat: Copper M004

Royale Play Patterns Colour Wash Base coat: Quiet Refuge 7306 Top coat: Night

PAGE 18

Nilaya W046D297S75 Sabyasachi I 96

7221 Grand Grape

Nilaya W101WE46E75 Siroc Tigris

K064 Viola Indica-N

Nilaya W090D56HE75 Geonature