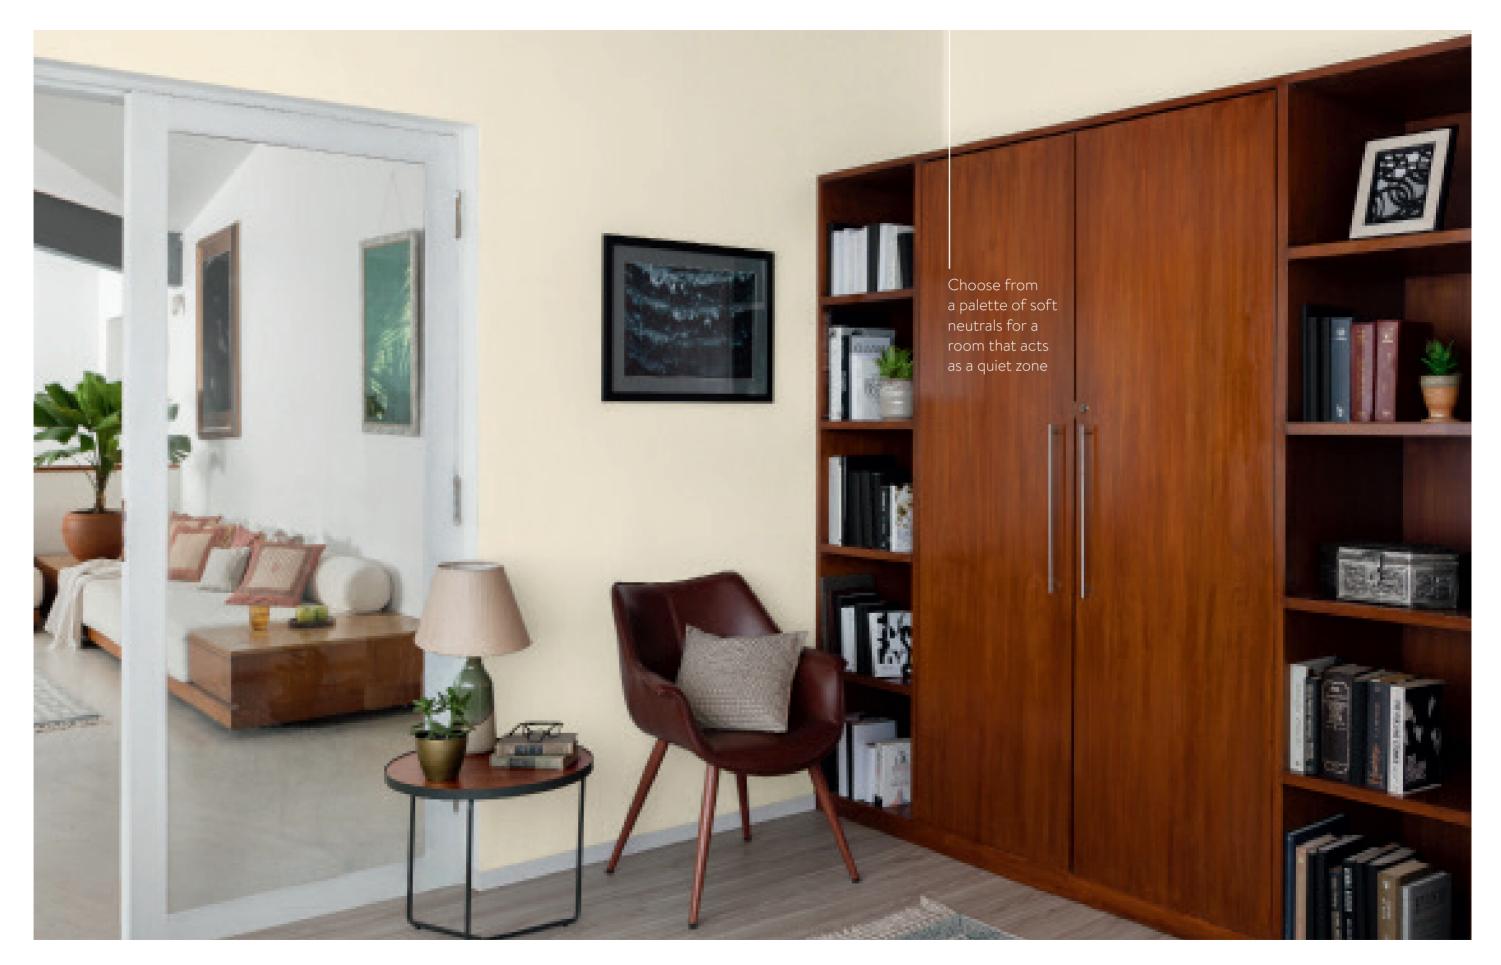

TURN TO PAGE 63 FOR ALTERNATIVE COLOURS

hether you have all the room in the world or are sharing it with the kitchen, your dining area should be welcoming in character. Here, we've created that with homely tones and soft textures, whose gentle nature is ideal for morning coffees, lazy lunches and family suppers. The best part about a neutral wall palette for your dining space is that it allows you to accessorise in many ways.