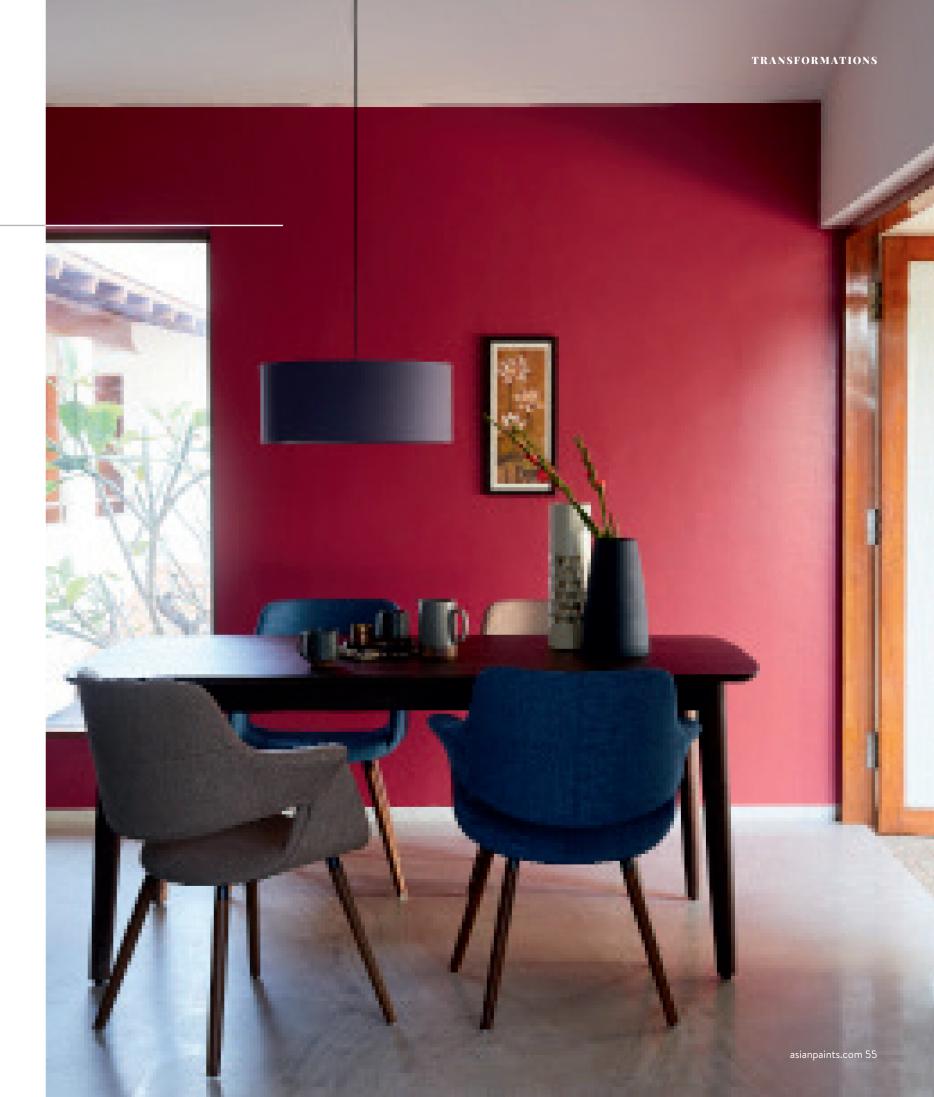

TURN TO PAGE 63 FOR ALTERNATIVE COLOURS

hether you have all the room in the world or are sharing it with the kitchen, your dining area should be welcoming in character. Here, we've created that with homely tones and soft textures, whose gentle nature is ideal for morning coffees, lazy lunches and family suppers. The best part about a neutral wall palette for your dining space is that it allows you to accessorise in many ways.

Royale Play Patterns Splash Base coat: Sand Bed 7980 Top coat: Gold M003; Red Earth M8029

"Informal dining
is as much about the
décor as it is about what's
on the table"

FULL OF LIFE
Boost the vibrancy of
a neutral space with
a green table setting or
counter display.