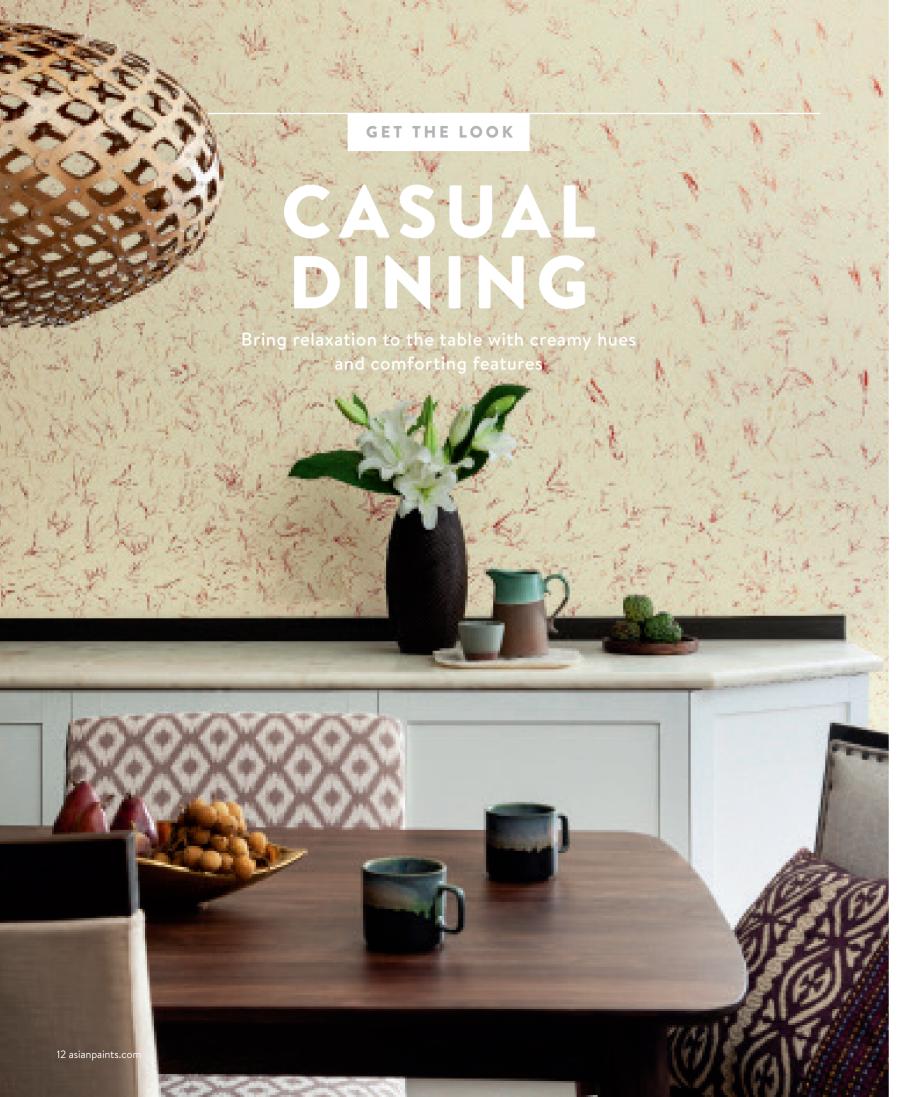

TURN TO PAGE 63 FOR ALTERNATIVE COLOURS

hether you have all the room in the world or are sharing it with the kitchen, your dining area should be welcoming in character. Here, we've created that with homely tones and soft textures, whose gentle nature is ideal for morning coffees, lazy lunches and family suppers. The best part about a neutral wall palette for your dining space is that it allows you to accessorise in many ways.

Royale Play Patterns Splash Base coat: Sand Bed 7980 Top coat: Gold M003; Red Earth M8029

"Informal dining
is as much about the
décor as it is about what's
on the table"

FULL OF LIFE
Boost the vibrancy of
a neutral space with
a green table setting or
counter display.