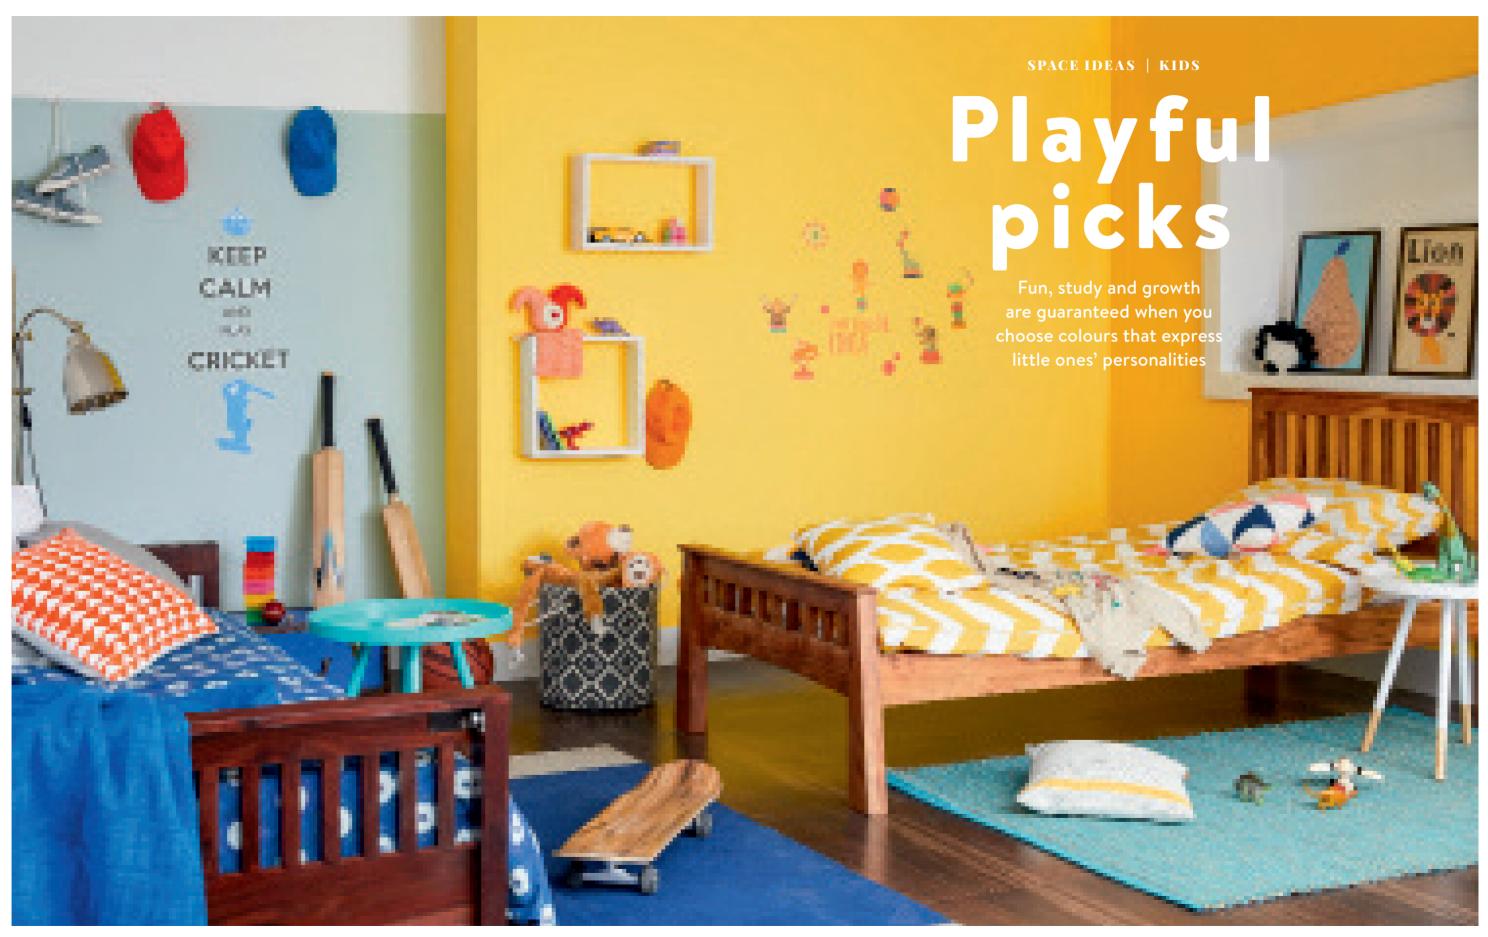

**8047** Jaipur Dreams

TURN TO PAGE 69 FOR ALTERNATIVE COLOURS

**8709** Awakening

TURN TO PAGE 69 FOR ALTERNATIVE COLOURS

**7861** Sunny Yellow

Water's Edge

Easy updates
A quick, no-fuss way to decorate a child's room, our wall stickers can be applied to any smooth surface. Explore the wide range on our website.