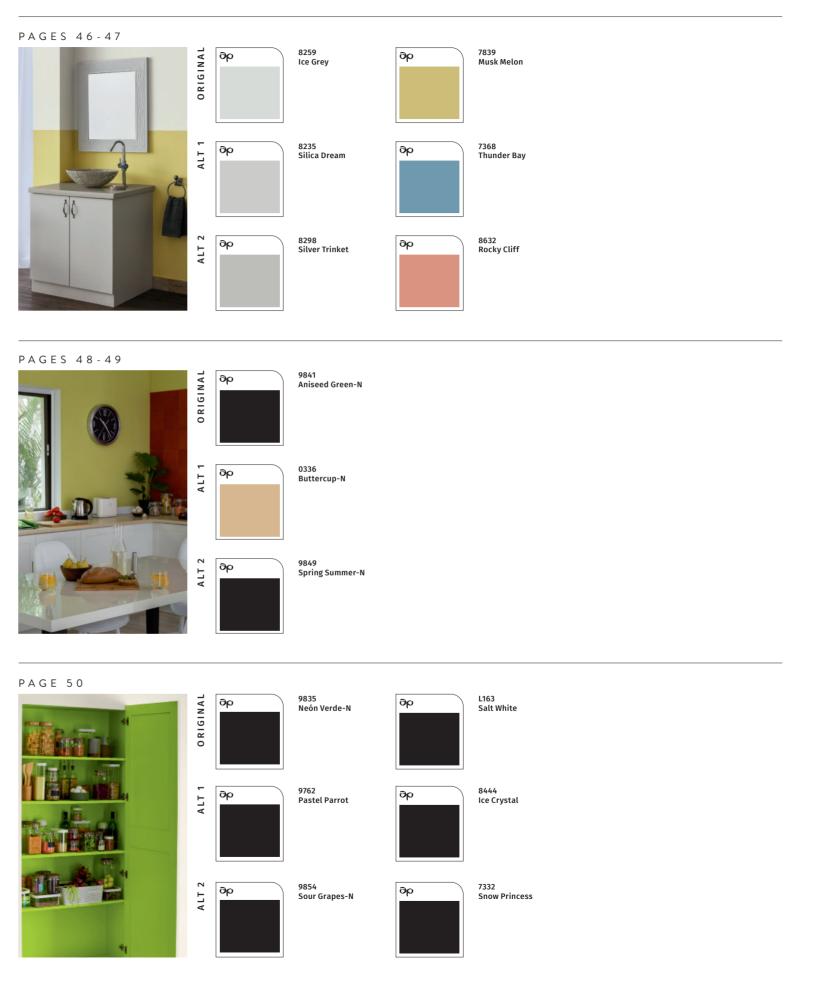

**8259** Ice Grey

**7839** Musk Melon

TURN TO PAGE 71 FOR ALTERNATIVE COLOURS

**9841** Aniseed Green-N

TURN TO PAGE 71 FOR ALTERNATIVE COLOURS

**9835** Neón Verde-N

**L163** Salt White Busy floral wallpaper is the perfect pick for the hustle and bustle of utility spaces

**Nilaya W120WT87E75** Vivid Tropical Paradise

TURN TO PAGES 70 AND 71 FOR ALTERNATIVE COLOURS

**L163** Salt White

Darker, fuller tones have their place too, especially for creating a sense of drama

**X199** Sindoor-I

#### PAGES 14-15

ORIGINAL de

8649 Hidden Vale

Nilaya W111WK04B75 Loft Woven Nature

7368 Thunder Bay

Nilaya W111WK29B75 Warehouse Chic

0262 Venetian Green

Nilaya W111WK05B75 Loft Back Alley

Royale Play Materials Stucco Marble Base coat: Cedar Path 8673 Top coat: Cedar Path 8673

K116 Stainless steel

K150 Bayleaf Green-N

L123 Angel Cloud

L170 Sea Shine

PAGES 26-27

ORIGINAL

8776 Dark Ash

8409 Dream Weaver

K033 Delicate Pansy

PAGES 28-29

9739 Emerald Sea-N

1306 Oriental Blue

X116 Cider Red

8475 Snow Fall

PAGES 30-31