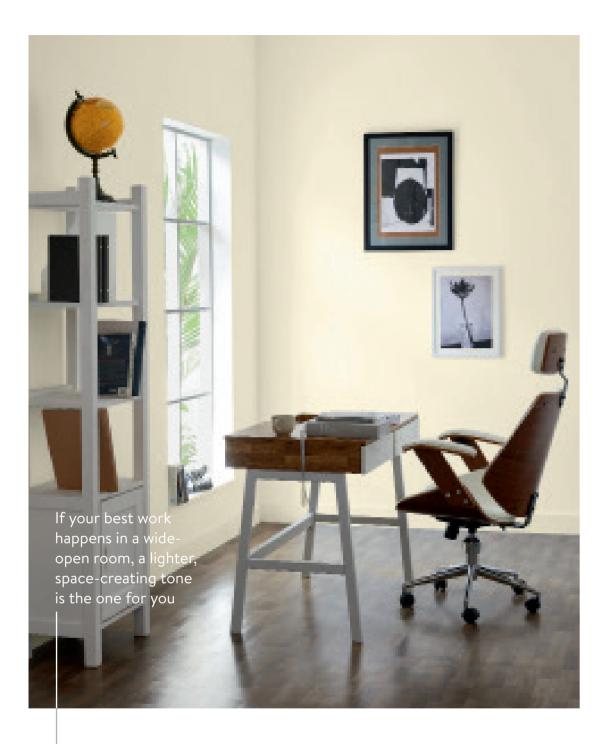

**8294** Dark Shadow

**L184** White Forest

TURN TO PAGES 64 AND 65 FOR ALTERNATIVE COLOURS

o that your room has balance, give its design features lead and supporting roles. In the display opposite, the wallpaper dominates with its intricate patterns, which are complemented by soft, gentle furnishings. The same idea works just as well the other way around: if your wall favours pastel patterns and hues, that's your cue to make bolder selections with your furniture and accents.