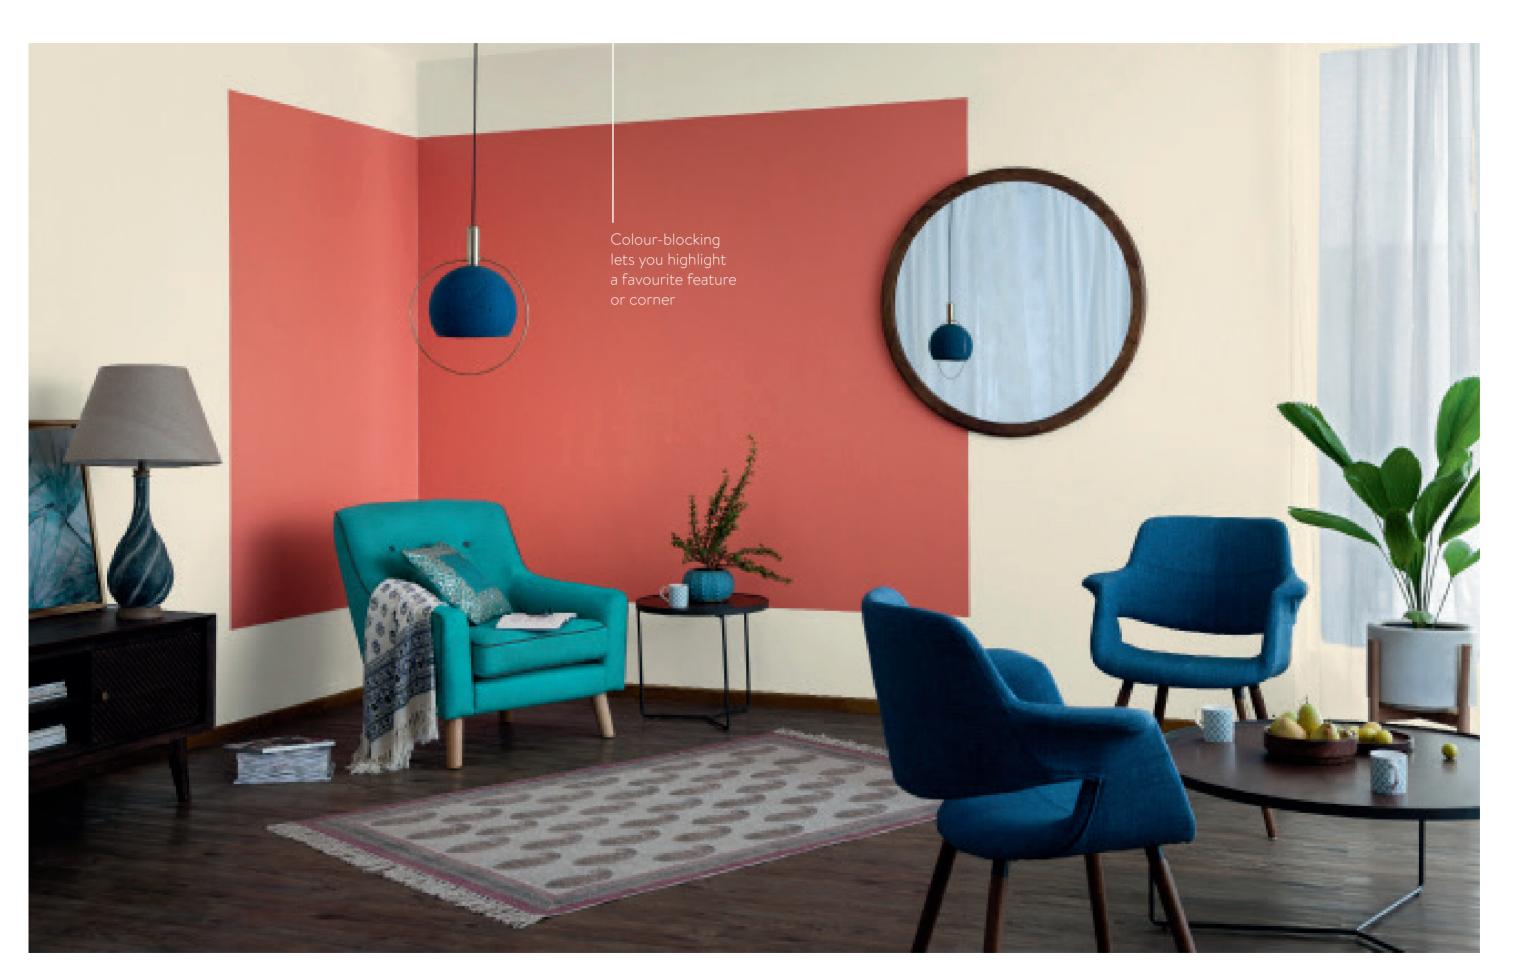

**8294** Dark Shadow

**L184** White Forest

TURN TO PAGES 64 AND 65 FOR ALTERNATIVE COLOURS

o that your room has balance, give its design features lead and supporting roles. In the display opposite, the wallpaper dominates with its intricate patterns, which are complemented by soft, gentle furnishings. The same idea works just as well the other way around: if your wall favours pastel patterns and hues, that's your cue to make bolder selections with your furniture and accents.