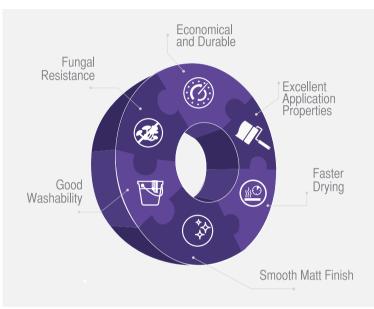

NEROLAC

## **BEAUTY GOLD PREMIUM FINISH**

1

5

WASHABLE SMOOTH FINISH

## PRODUCT DESCRIPTION

Nerolac Beauty GOLD is a specially formulated emulsion paint based on a durable copolymer resin, high opacity, micronised pigments, and additives to give better, beautifying and stain resistance properties.



### PERFORMANCE FEATURES & BENEFITS

#### RECOMMENDED USAGE

01

It is recommended for interior application to a wide variety of new or previously painted surfaces such as plaster, brickwork, cement rendering, concrete, hardboard, building boards, etc. It can be applied on ceiling and wall surfaces where a matt finish, free-from-irritating-glares due to light reflection, is desired

## RECOMMENDED SYSTEM FOR APPLICATION For New Masonry Surfaces

## SURFACE PREPARATION

Ensure the surface is clean, dry, # free from all defective or poorly adhering material, dirt, grease, wax etc. Remove all loose or poorly adhering materials by rubbing down, using suitable abrasive paper and thereafter wipe off.

- 2 Treat fungus-affected area using Nerolac Fungicidal Solution. Allow it to react for 6 - 8