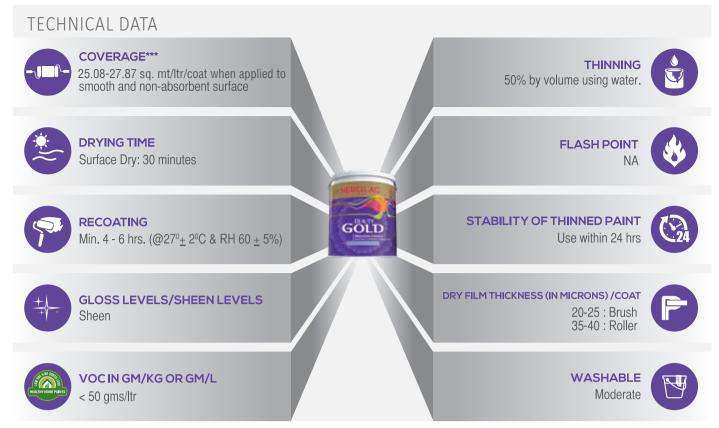

\*\*\*Actual coverage may vary depending on Method, Condition of Application, Type of Tools, Surface Porosity & Shade. Use of Felt Roller may reduce coverage upto 50%.