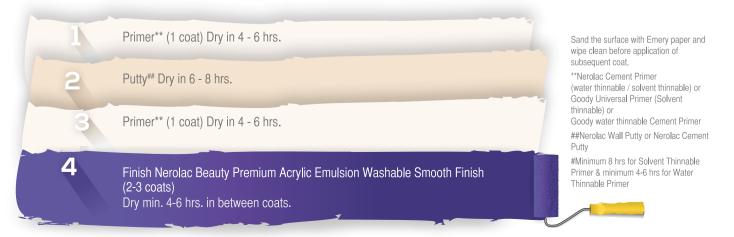

## RECOMMENDED SYSTEM FOR APPLICATION For New Masonry Surfaces

## SURFACE PREPARATION

Ensure the surface is clean, dry, # free from all defective or poorly adhering material, dirt, grease, wax etc. Remove all loose or poorly adhering materials by rubbing down, using suitable abrasive paper and thereafter wipe off.

- 2 Treat fungus-affected area using Nerolac Fungicidal Solution. Allow it to react for 6 - 8 hrs.
- Apply a coat of suitable Primer\*\* followed by
  Nerolac Wall Putty# to level the dents and make the surface uniform.
- Apply again a coat of suitable Primer\*\*.

Then apply two to three coats of Nerolac Beauty Premium Acrylic Emulsion Washable Smooth Finish.

For Repainting on Smooth Lime / Distemper / Emulsion / Enamel Masonry Surfaces skip steps 1 and 2 and start with step 3