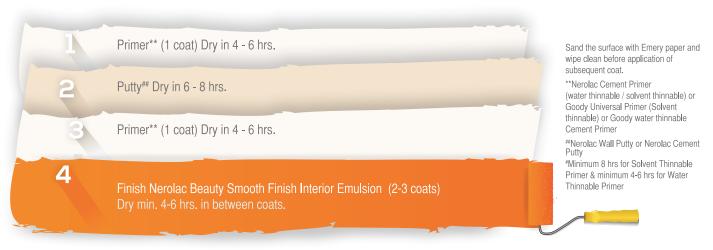

### SURFACE PREPARATION

- Ensure the surface is clean, dry, "free from all defective or poorly adhering material, dirt, grease, wax etc. Remove all loose or poorly adhering materials by rubbing down, using suitable abrasive paper and thereafter wipe off.
- Treat fungus-affected area using Nerolac Fungicidal Solution. Allow it to react for 6 8 hrs.
- Apply a coat of suitable Primer\*\* followed by Nerolac Wall Putty# to level the dents and make the surface uniform.
- Again apply a coat of suita ble Primer\*\*.
- Then apply two to three coats of Nerolac Beauty Smooth Finish Interior Emusion.

# RECOMMENDED SYSTEM FOR APPLICATION

### For New Masonry Surfaces

For Repainting on Smooth Lime / Distemper / Emulsion / Enamel Masonry Surfaces skip steps 1 and 2 and start with step 3

**DRYING TIME** Surface Dry: 30 minutes

**FLASH POINT** 