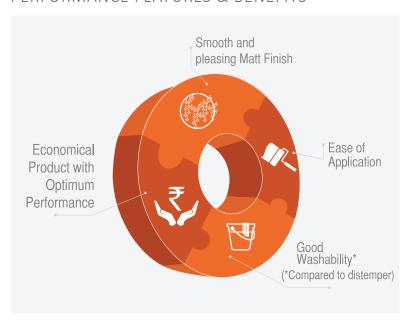

# **NEROLAC**



# **BEAUTY SMOOTH FINISH**

INTERIOR EMULSION

#### PRODUCT DESCRIPTION

Nerolac Beauty Smooth Finish Interior Emulsion is a specially developed, economical interior emulsion for a distinctly rich and smooth finish. Its optimum performance, with respect to decoration and protection, is through an ideal combination of pigments and extenders, dispersed in a copolymer emulsion.

#### PERFORMANCE FEATURES & BENEFITS



# RECOMMENDED USAGE

Nerolac Beauty Smooth Finish Interior Emulsion is recommended for interior wall surfaces such as ceilings, plasters, bricks, asbestos, etc.

### SURFACE PREPARATION

- Ensure the surface is clean, dry, "free from all defective or poorly adhering material, dirt, grease, wax etc. Remove all loose or poorly adhering materials by rubbing down, using suitable abrasive paper and thereafter wipe off.
- Treat fungus-affected area using Nerolac Fungicidal Solution. Allow it to react for 6 8 hrs.
- Apply a coat of suitable Primer\*\* followed by Nerolac Wall Putty# to level the dents and make the surface uniform.
- Again apply a coat of suita ble Primer\*\*.
- Then apply two to three coats of Nerolac Beauty Smooth Finish Interior Emusion.

# RECOMMENDED SYSTEM FOR APPLICATION