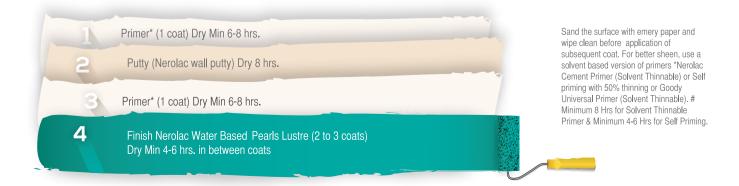

### RECOMMENDED SYSTEM FOR APPLICATION

#### For Masonary Surfaces / For Wooden Surface

For Repainting on smooth Lime / Distemper / Emulsion / Enamel Masonary Surfaces skip 1 and 2 start with step 3

2 years from date of manufacture in original tightly closed containers away from direct sunlight and excessive heat.