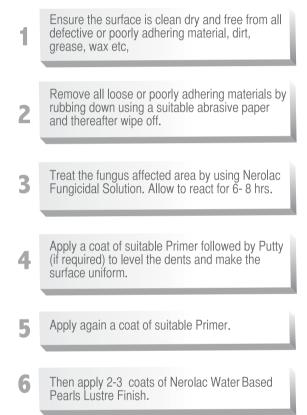

### SURFACE PREPARATION

### RECOMMENDED SYSTEM FOR APPLICATION

#### For Masonary Surfaces / For Wooden Surface

For Repainting on smooth Lime / Distemper / Emulsion / Enamel Masonary Surfaces skip 1 and 2 start with step 3

2 years from date of manufacture in original tightly closed containers away from direct sunlight and excessive heat.