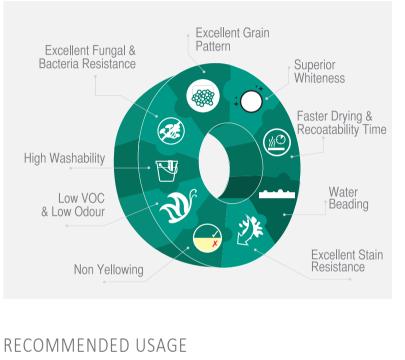

#### PRODUCT DESCRIPTION

Nerolac Water Based Pearls Lustre Finish is a Special Interior Wall paint that captures the magic glow of pearls and the intrinsic resilience of the shell. Other benefits associated with the product are Low Odour, Excellent Washability, Stain, Fungal & Bacteria resistance. It can be applied on Wood and Masonry surfaces.

## PERFORMANCE FEATURES & BENEFITS

Masonary Wall, Wood