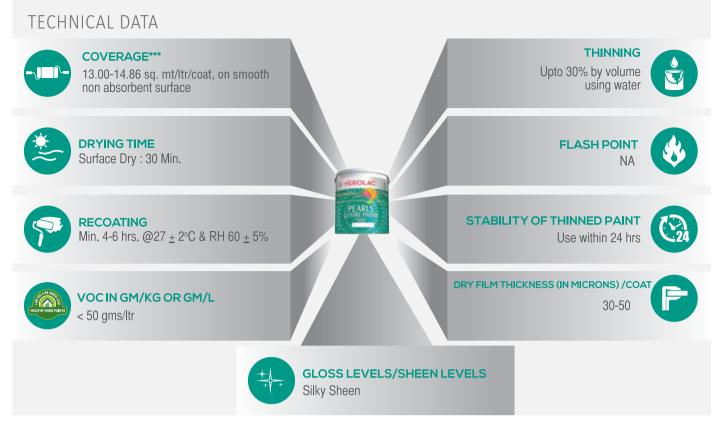

#### PRODUCT DESCRIPTION

Nerolac Water Based Pearls Lustre Finish is a Special Interior Wall paint that captures the magic glow of pearls and the intrinsic resilience of the shell. Other benefits associated with the product are Low Odour, Excellent Washability, Stain, Fungal & Bacteria resistance. It can be applied on Wood and Masonry surfaces.